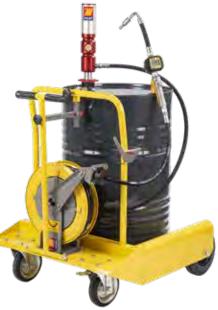

# Art. 022-1295-000

Wheeled oil kit suitable for drums of 180-220 I Composed by: Art.020-1205-000 Air-operated oil pump ratio=5:1 28 I/min Art.030-1405-000 4-wheels trolley Art.906-0424-015 1SC 1/2" hose F-F 1,5 m length Art.070-1206-410 Hose reel with 1SC 1/2" hose 10,0 m length Art.024-1233-C00 Oil digital dispensing nozzle

## Art. 022-1297-000

Wheeled oil kit suitable for drums of 180-220 I Composed like Art.022-1295-000 but with: Art.020-1195-000 Air-operated oil pump ratio=3:1 30 I/min

022-1293-000

022-1295-000