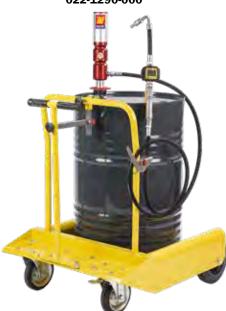

#### Art. 022-1293-000

Wheeled oil kit suitable for drums of 180-220 I Composed by: Art.020-1205-000 Air-operated oil pump ratio=5:1 28 I/min Art.030-1405-000 4-wheels trolley Art.906-0404-030 1SC 1/2" hose M-F 3,0 m length Art.024-1233-C00 Oil digital dispensing nozzle

## Art. 022-1294-000

Wheeled oil kit suitable for drums of 180-220 I Composed like Art.022-1293-000 but with: Art.020-1195-000 Air-operated oil pump ratio=3:1 30 I/min