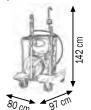

#### Art. 022-1290-000

Wheeled oil kit suitable for drums of 180-220 I Composed by: Art.020-1205-000 Air-operated oil pump ratio=5:1 28 I/min Art.030-1400-000 4-wheels trolley Art.906-0404-030 1SC 1/2" hose M-F 3,0 m length Art.024-1233-C00 0il digital dispensing nozzle

#### Art. 022-1292-000

Wheeled oil kit suitable for drums of 180-220 I Composed like Art.022-1290-000 but with: Art.020-1195-000 Air-operated oil pump ratio=3:1 30 I/min