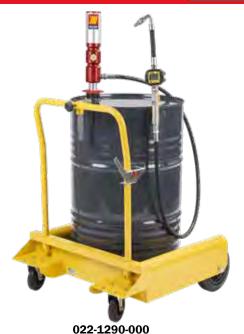

#### Art. 022-1290-000

Wheeled oil kit suitable for drums of 180-220 I Composed by: Art.020-1205-000 Air-operated oil pump ratio=5:1 28 I/min Art.030-1400-000 4-wheels trolley Art.906-0404-030 1SC 1/2" hose M-F 3,0 m length Art.024-1233-C00 0il digital dispensing nozzle

#### Art. 022-1292-000

Wheeled oil kit suitable for drums of 180-220 I Composed like Art.022-1290-000 but with: Art.020-1195-000 Air-operated oil pump ratio=3:1 30 I/min