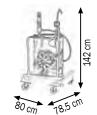

#### Art. 022-1290-000

Wheeled oil kit suitable for drums of 180-220 I Composed by: Art.020-1205-000 Air-operated oil pump ratio=5:1 28 I/min Art.030-1400-000 4-wheels trolley Art.906-0404-030 1SC 1/2" hose M-F 3,0 m length Art.024-1233-C00 0il digital dispensing nozzle

#### Art. 022-1292-000

Wheeled oil kit suitable for drums of 180-220 I Composed like Art.022-1290-000 but with: Art.020-1195-000 Air-operated oil pump ratio=3:1 30 I/min

#### Art. 022-1293-000

Wheeled oil kit suitable for drums of 180-220 I Composed by: Art.020-1205-000 Air-operated oil pump ratio=5:1 28 I/min Art.030-1405-000 4-wheels trolley Art.906-0404-030 1SC 1/2" hose M-F 3,0 m length Art.024-1233-C00 Oil digital dispensing nozzle

## Art. 022-1294-000

Wheeled oil kit suitable for drums of 180-220 I Composed like Art.022-1293-000 but with: Art.020-1195-000 Air-operated oil pump ratio=3:1 30 I/min